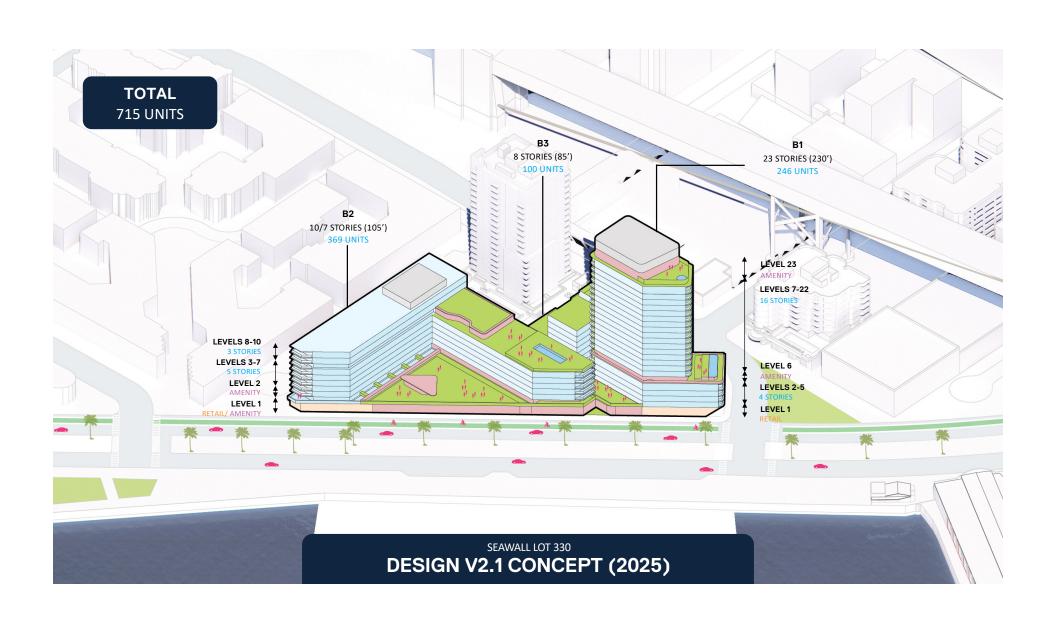

715 Units

**One Tower** 

Max Height 230'

10% of Site over 105'

286 Parking Stalls

**TODAY** 

715 Units

**One Tower** 

Max Height 230'

10% of Site over 105'

354 Parking Stalls