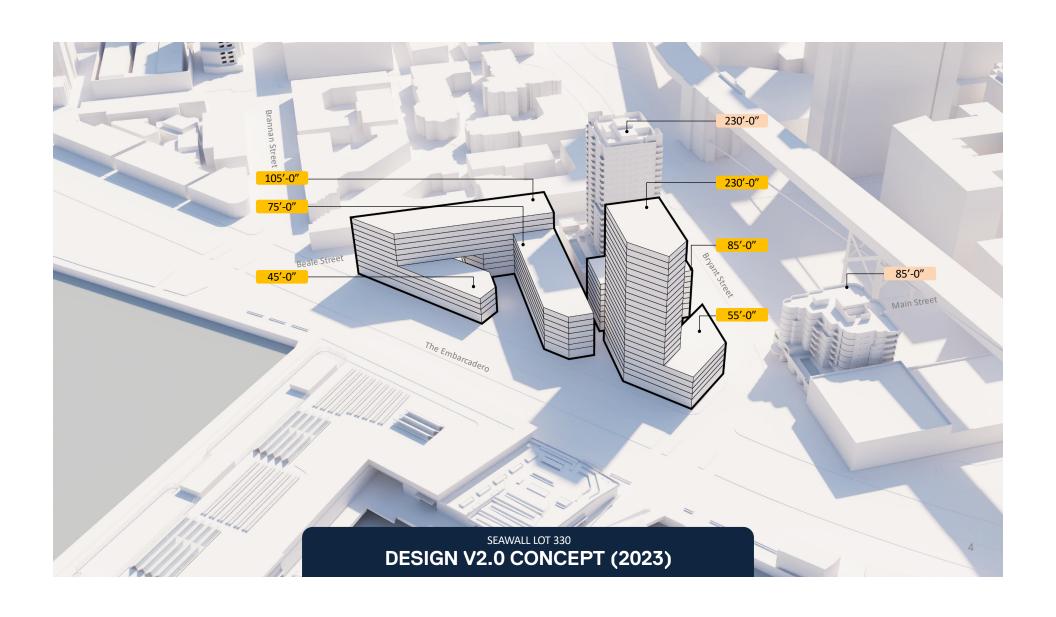

715 Units

**One Tower** 

Max Height 230'

10% of Site over 105'

286 Parking Stalls

**TODAY** 

715 Units

**One Tower** 

Max Height 230'

10% of Site over 105'

354 Parking Stalls