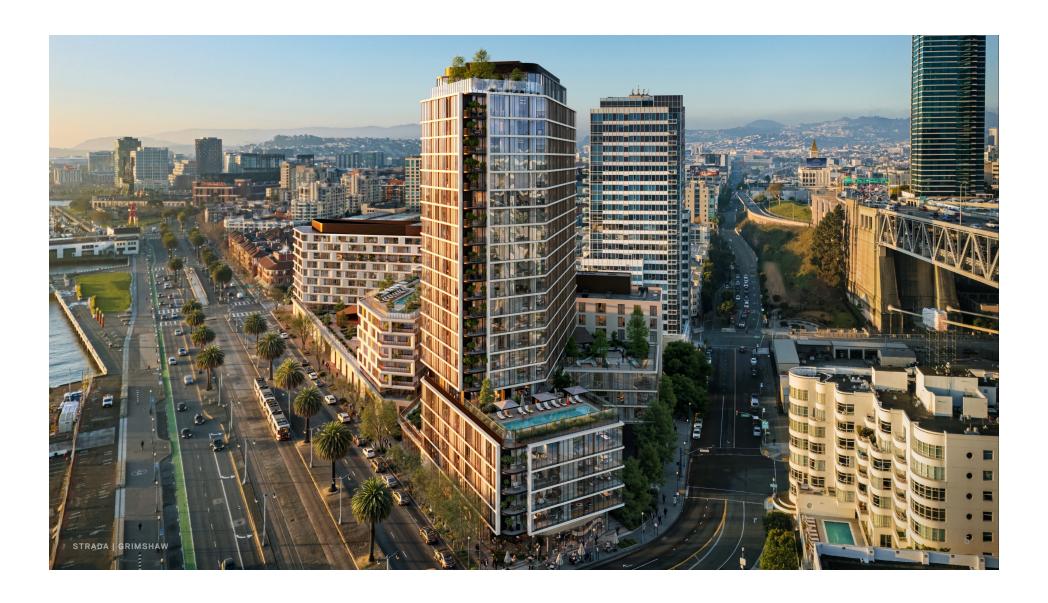

orkshop                              |
| November 2021  | 2nd Presentation to NAC                                                         |
| March 2021     | First Round of Presentations to NAC and HOAs                                    |
| September 2020 | Port selects Strada Team and enters into Exclusive Negotiations Agreement (ENA) |
| April 2020     | RFP for the development of Piers 50/32 and Seawall Lot 550 released             |





## 4. PROJECT EVOLUTION

ORIGINAL RFP PROPOSAL

851 Units

**Two Towers** 

Max Height 230'

29% of Site over 105'

80 Parking Stalls

BOARD OF SUPERVISORS
APPROVAL

715 Units

**One Tower** 

Max Height 230'

10% of Site over 105'

286 Parking Stalls

**TODAY** 

715 Units

**One Tower** 

Max Height 230'

10% of Site over 105'

354 Parking Stalls



















## 3. UNIT TYPES

Studio Apartments

30%

Average Size **500 sqft** 

1 Bedroom Apartments

45-50%

Average Size 725 sqft

2 Bedroom Apartments

20-25%

Average Size 950 sqft

715 Units in Total