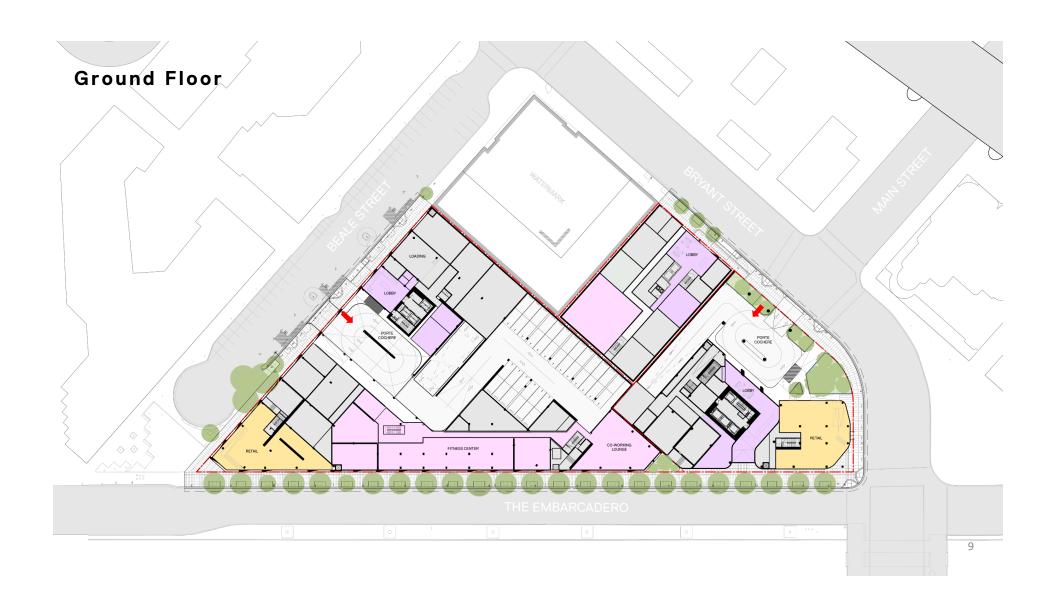

715 Units

**One Tower** 

Max Height 230'

10% of Site over 105'

286 Parking Stalls

**TODAY** 

715 Units

**One Tower** 

Max Height 230'

10% of Site over 105'

354 Parking Stalls