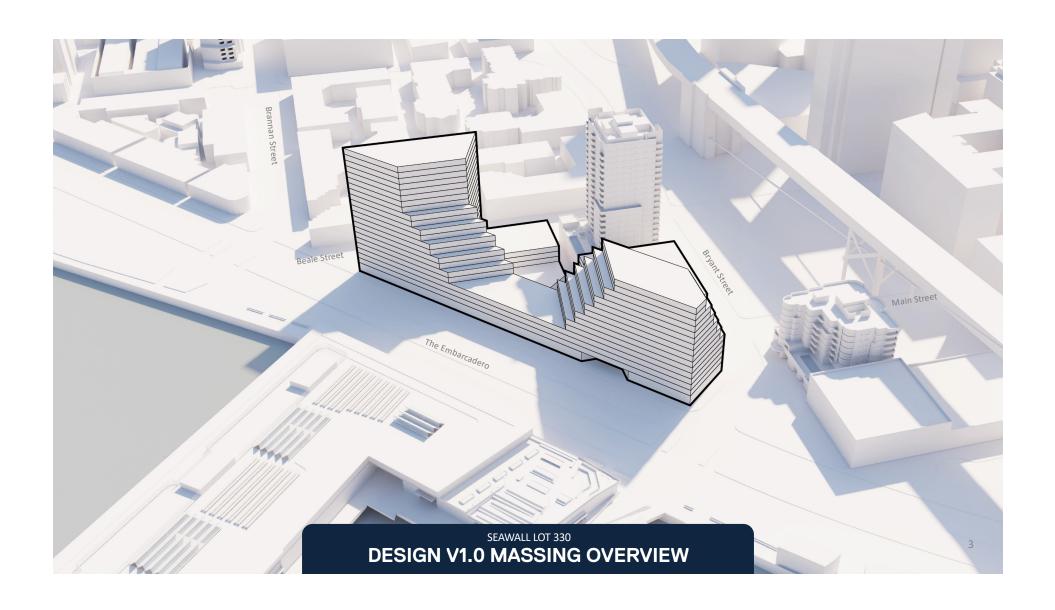

## 4. PROJECT EVOLUTION

ORIGINAL RFP PROPOSAL

851 Units

**Two Towers** 

Max Height 230'

29% of Site over 105'

80 Parking Stalls

BOARD OF SUPERVISORS
APPROVAL