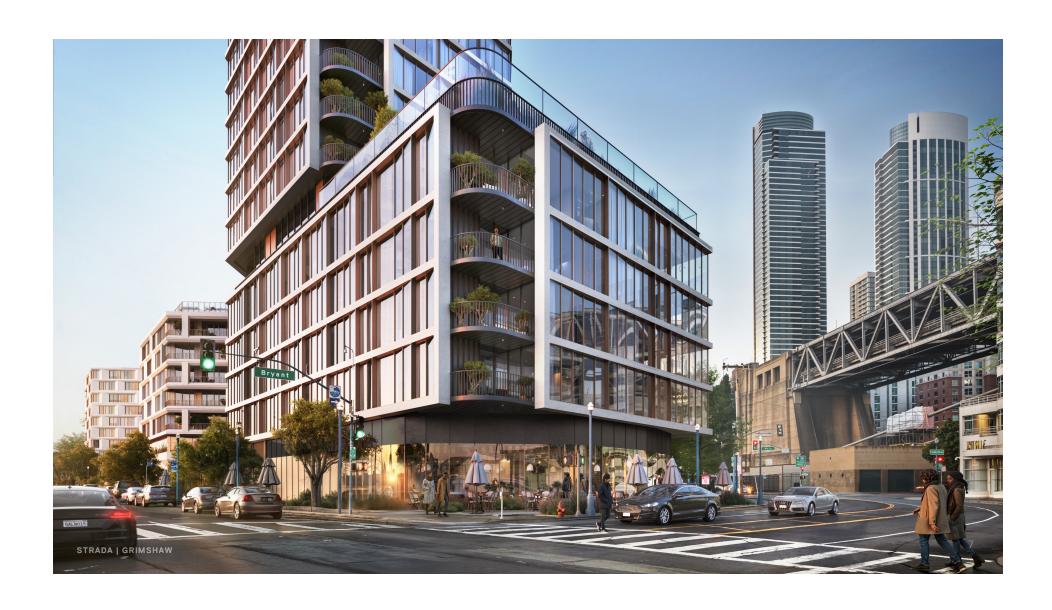

kshop                              |
| November 2021  | 2nd Presentation to NAC                                                         |
| March 2021     | First Round of Presentations to NAC and HOAs                                    |
| September 2020 | Port selects Strada Team and enters into Exclusive Negotiations Agreement (ENA) |
| April 2020     | RFP for the development of Piers 50/32 and Seawall Lot 550 released             |





## 4. PROJECT EVOLUTION

ORIGINAL RFP PROPOSAL

851 Units

**Two Towers** 

Max Height 230'

29% of Site over 105'

80 Parking Stalls

BOARD OF SUPERVISORS
APPROVAL

715 Units

**One Tower** 

Max Height 230'

10% of Site over 105'

286 Parking Stalls

**TODAY** 

715 Units

**One Tower** 

Max Height 230'

10% of Site over 105'

354 Parking Stalls



















## 3. UNIT TYPES

Studio Apartments

30%

Average Size **500 sqft** 

1 Bedroom Apartments

45-50%

Average Size 725 sqft

2 Bedroom Apartments

20-25%

Average Size 950 sqft

715 Units in Total