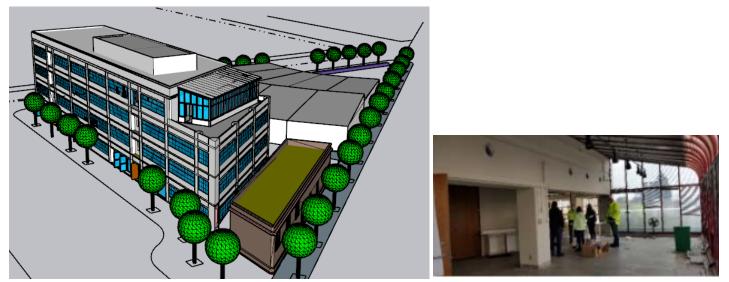

### **OVERVIEW**

Roundhouse 2 is a four-story, reinforced concrete structure covered with a low slope, ballasted main roof and a fourth level terrace that contains a solarium, located at 10 Lombard Street. The goal of this project is to protect Roundhouse 2 from water damage and maintain a leasable facility by replacing the existing windows and solarium structure.

#### **PROJECT SCOPE**

The scope of work is to demolish and replace the windows and solarium of the existing Roundhouse 2 building. The replacement windows are planned to look like the existing windows. The proposed solarium replacement is planned to have a sloping opaque roof cover and glazed wall enclosure.

#### Major Categories of Work

• windows, hazmat abatement for any lead paint, standing seam roofing, concrete (for pony wall in solarium)