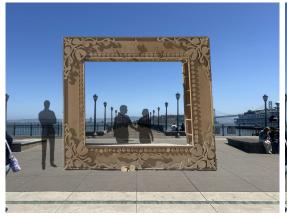

#### 3. Pier 7

#1: Got Framed by El Nino

#2: Toroid (alternative) by This is Loop

**Proposed Location** 