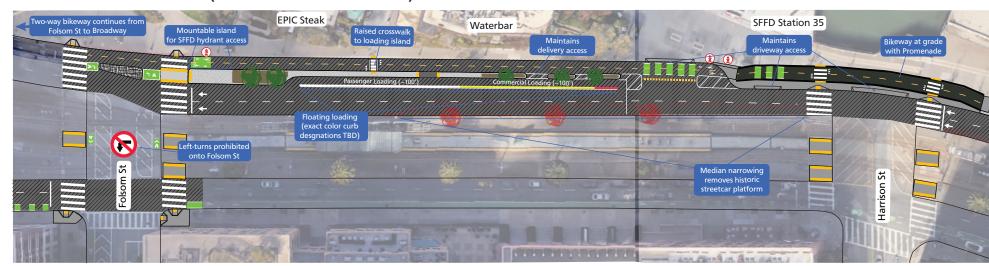

## **Central Embarcadero Safety Project**

Attachment 1 - Proposed Central Embarcadero Plan

wisit: **SFMTA.com/Embarcadero** 

FOR MORE INFORMATION

**CONTACT US** 

email: **Embarcadero@SFMTA.com** 

Sheet 3: Rincon Restaurant Zone (Folsom St to Harrison St)