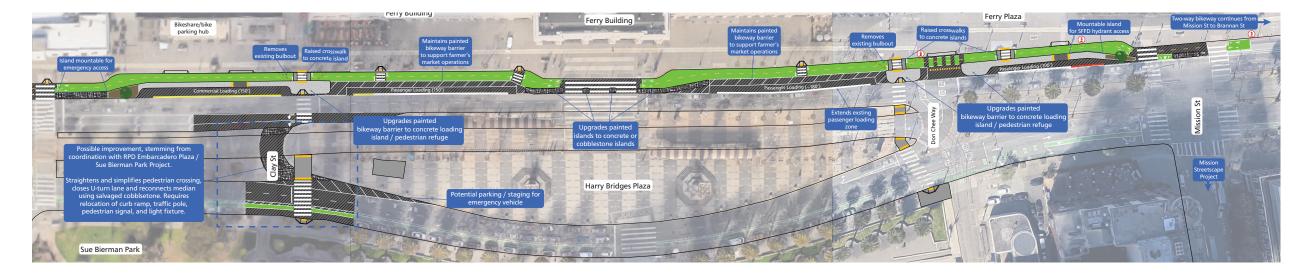

## **Central Embarcadero Safety Project**

Attachment 1 - Proposed Central Embarcadero Plan

## Project Area Map and Cut Sheet Legend Project Elements Legend





FOR MORE INFORMATION

**CONTACT US** 

visit: **SFMTA.com/Embarcadero** 

□ email: Embarcadero@SFMTA.com

Sheet 1: Broadway to Washington Street



Sheet 2: Washington Street to Mission Street



## **Central Embarcadero Safety Project**

Attachment 1 - Proposed Central Embarcadero Plan

wisit: **SFMTA.com/Embarcadero** 

FOR MORE INFORMATION

**CONTACT US** 

email: **Embarcadero@SFMTA.com** 

Sheet 3: Rincon Restaurant Zone (Folsom St to Harrison St)



Sheet 4: Piers 24-28 (Between Harrison St & Bryant St)



**Project Area Map and Cut Sheet Legend** 



## **Project Elements Legend**



Sheet 5: Pier 30/32(Bryant St to Brannan St)