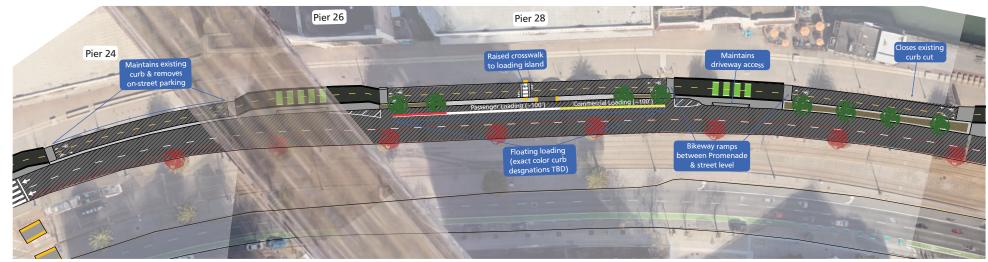

Sheet 4: Piers 24-28 (Between Harrison St & Bryant St)

**Project Area Map and Cut Sheet Legend** 