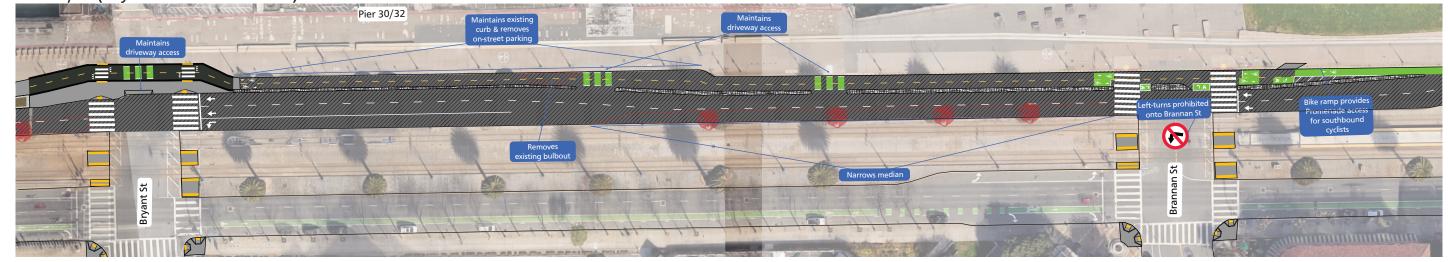

ntral Embarcadero Safety Project**

Attachment 1 - Proposed Central Embarcadero Plan

## Project Area Map and Cut Sheet Legend Project Elements Legend





FOR MORE INFORMATION

**CONTACT US** 

visit: **SFMTA.com/Embarcadero** 

□ email: Embarcadero@SFMTA.com

Sheet 1: Broadway to Washington Street



Sheet 2: Washington Street to Mission Street



## **Central Embarcadero Safety Project**

Attachment 1 - Proposed Central Embarcadero Plan

wisit: **SFMTA.com/Embarcadero** 

FOR MORE INFORMATION

**CONTACT US** 

email: **Embarcadero@SFMTA.com** 

Sheet 3: Rincon Restaurant Zone (Folsom St to Harrison St)



Sheet 4: Piers 24-28 (Between Harrison St & Bryant St)



**Project Area Map and Cut Sheet Legend** 



## **Project Elements Legend**



Sheet 5: Pier 30/32(Bryant St to Brannan St)